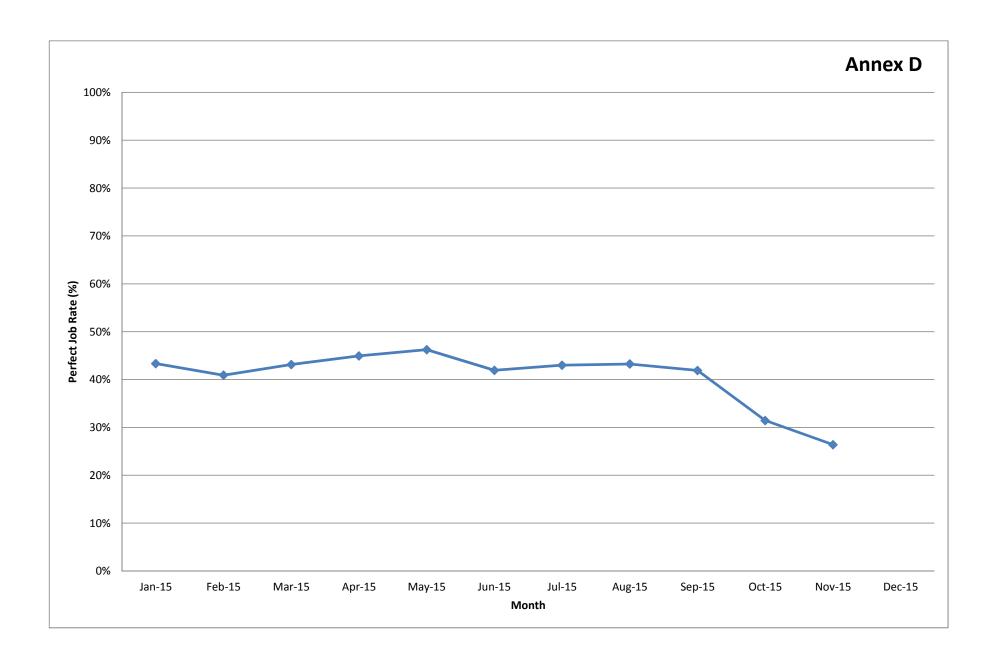

## QUERY-FREE RATE ON CADASTRAL JOBS SUBMITTED BY REGISTERED SURVEYORS (MONTH OF NOVEMBER 2015)

The guery-free rate(QFR) for the month of November 2015 is shown in Annex A.

Refer to Annex D. the 'perfect job' rate for November 2015 is 26%.

The 'perfect job' rate is very low and it is not desirable. We encourage all to strive to submit higher quality iobs in order

to avoid the delay in approving plans.

I attach the following annexes for your information: